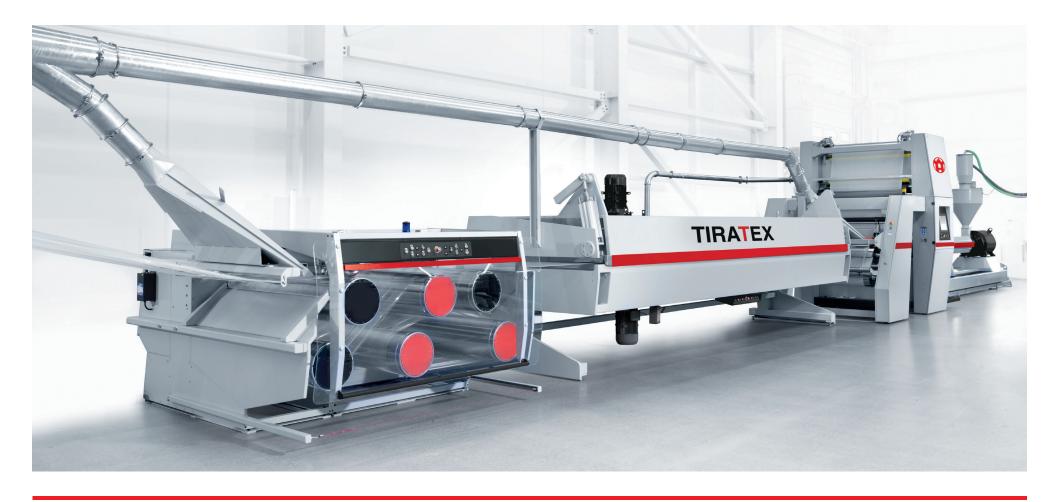

# TIRATEX Tape stretching line

The **TIRATEX** is a tape extrusion and -stretching line for production of polyolefin tapes made of PP. The machine is designed for high output and best product quality such as LS tapes (Light and Strong) at high production rates and maximum energy efficiency. Modular design and several optional extras allow for an optimized execution, depending on process- and product requirements.

### **COMPONENTS:**

Batch blending unit **DOSITEX** 

Extruder with processing unit

Melt discharge

T-die with reversible die-lip (smooth/profiled)

Water quench

Film take-up and drying unit

2nd take-up roll

Film guide system

Film cutting

Edge trim re-feeding

Holding unit

Hot air oven

Stretching unit

Tape extraction

Peripheral units

Electrical cabinet

**INTELLICON** machine control