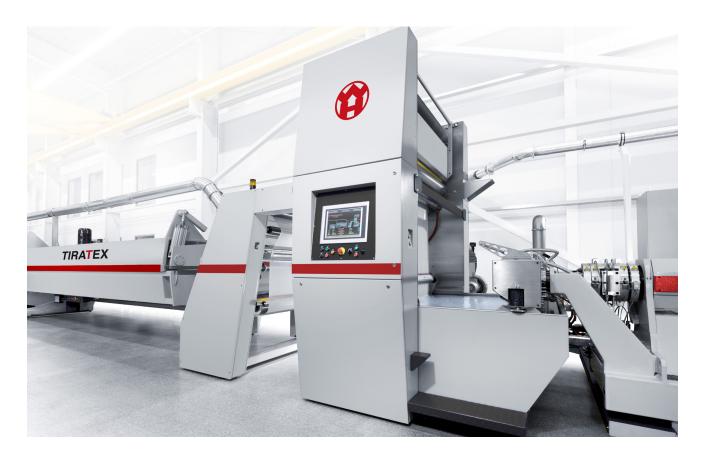

# **TIRATEX** · 1300 · 1600

## Tape stretching line





# TIRATEX Tape stretching line

The **TIRATEX** is a tape extrusion and -stretching line for production of polyolefin tapes made of PP. The machine is designed for high output and best product quality such as LS tapes (Light and Strong) at high production rates and maximum energy efficiency. Modular design and several optional extras allow for an optimized execution, depending on process- and product requirements.



### **COMPONENTS:**

Batch blending unit **DOSITEX** 

Extruder with processing unit

Melt discharge

T-die with reversible die-lip (smooth/profiled)

Water quench

Film take-up and drying unit

2nd take-up roll

Film guide system

Film cutting

Edge trim re-feeding

Holding unit

Hot air oven

Stretching unit

Tape extraction

Peripheral units

Electrical cabinet

**INTELLICON** machine control

### **OPTIONAL EQUIPMENT:**

Additional components for **DOSITEX** 

Enlarged screen filter with 150 mm diameter

Melt pump

T-die with smaller working width

Automatic T-die with thermo-bolt control unit

Film-thickness gauge

Multiple rotary knife bar

Fibrillator unit

Additional heated godets

Equipment for production of HDPE tapes

# TIRATEX Tape stretching line

| TIRATEX          |