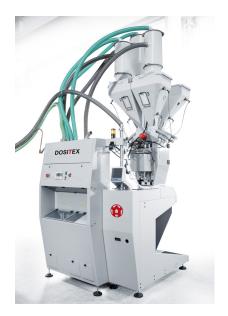

### **COMPONENTS:**

Batch blending unit **DOSITEX** 

Extruder with processing unit

Melt discharge

T-die with reversible die-lip (smooth/profiled)

Water quench

Film take-up and drying unit

2nd take-up roll

### **OPTIONAL EQUIPMENT:**

Additional components for **DOSITEX** 

Enlarged screen filter with 150 mm diameter

Melt pump

T-die with smaller working width

Automatic T-die with thermo-bolt control unit

Film-thickness gauge