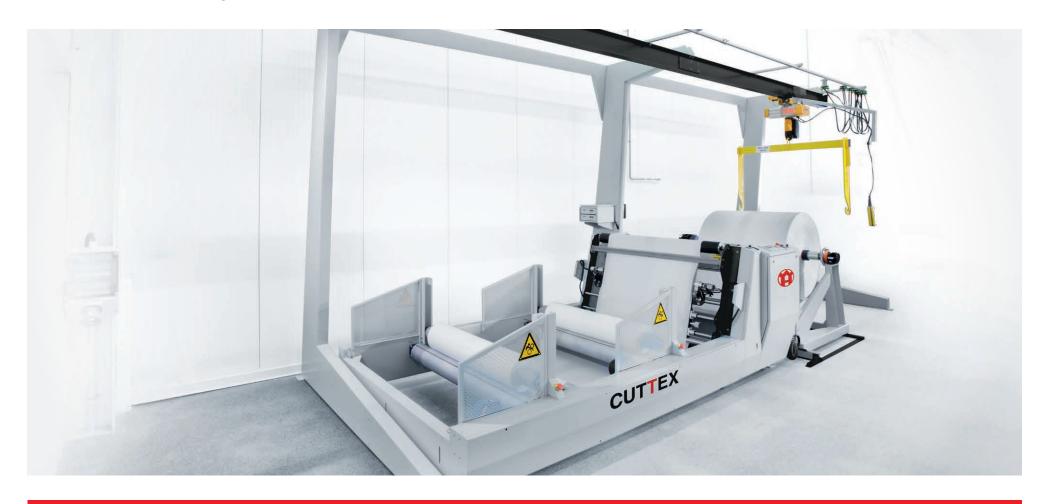

# **CUTTEX 750 · 1300 · PLUS**

Bilateral ultrasonic cutting machine for tubular fabric

The fabric slitting machine **CUTTEX** is designed to produce and rewind two layers of flat fabric cut out of tubular cloth. Edge-cutting and sealing is done by two high performance ultrasonic cutting units. The machine is available in two sizes: CUTTEX 750 and 1300. CUTTEX PLUS is a dual-purpose machine for ultrasonic edge cutting of tubular fabric and rollslitting of coated woven fabric and allows for maximum versatility in the production of **AD proTex**® sacks.

## **COMPONENTS:**

| Unwinding section with edge position control |  |
|----------------------------------------------|--|
| Delivery section                             |  |
| Ultrasonic slitting section                  |  |
| Double winding section                       |  |
| Electric chain hoist                         |  |
| Electric controls                            |  |