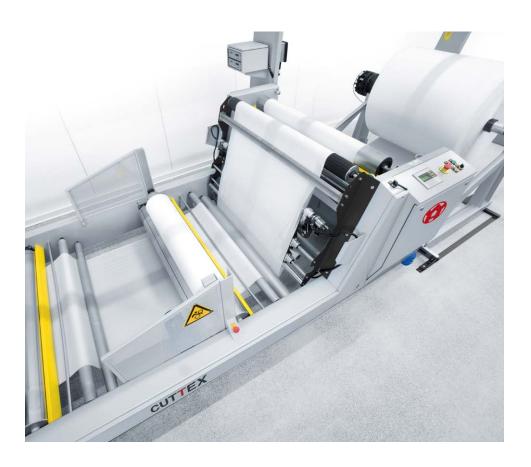

# **CUTTEX 750 · 1300 · PLUS**

Bilateral ultrasonic cutting machine for tubular fabric

The fabric slitting machine **CUTTEX** is designed to produce and rewind two layers of flat fabric cut out of tubular cloth. Edge-cutting and sealing is done by two high performance ultrasonic cutting units. The machine is available in two sizes: CUTTEX 750 and 1300. CUTTEX PLUS is a dual-purpose machine for ultrasonic edge cutting of tubular fabric and rollslitting of coated woven fabric and allows for maximum versatility in the production of **AD proTex**® sacks.

## **COMPONENTS:**

| Unwinding section with edge position control |  |
|----------------------------------------------|--|
| Delivery section                             |  |
| Ultrasonic slitting section                  |  |
| Double winding section                       |  |
| Electric chain hoist                         |  |
| Electric controls                            |  |