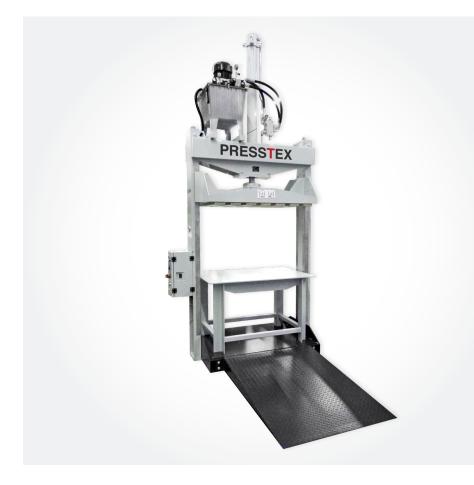

# PRESSTEX COMPACT Hydraulic baling press

The hydraulic baling press **PRESSTEX** compact is especially designed for the baling of *AD proTex®* bags or raffia bags. It is of very rigid design, suitable for baling stacks with a very large number of bags. The stacks can be loaded directly onto pallets. A loading ramp is also provided, to allow the use of pallet lifting carts.

#### **COMPONENTS:**

| Frame               |  |  |
|---------------------|--|--|
| Stamp               |  |  |
| Hydraulic unit      |  |  |
| Hydraulic cylinder  |  |  |
| Electrical controls |  |  |
| Loading ramp        |  |  |
| Removable table     |  |  |