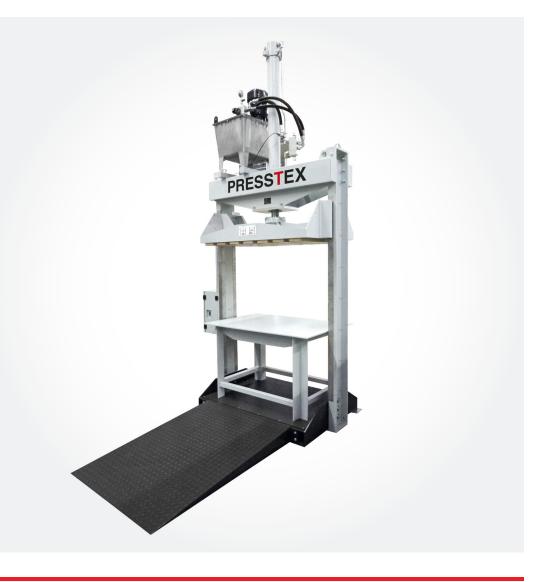

# PRESSTEX COMPACT Hydraulic baling press

The hydraulic baling press **PRESSTEX** compact is especially designed for the baling of *AD proTex®* bags or raffia bags. It is of very rigid design, suitable for baling stacks with a very large number of bags. The stacks can be loaded directly onto pallets. A loading ramp is also provided, to allow the use of pallet lifting carts.

#### **COMPONENTS:**

| Frame               |  |  |
|---------------------|--|--|
| Stamp               |  |  |
| Hydraulic unit      |  |  |
| Hydraulic cylinder  |  |  |
| Electrical controls |  |  |
| Loading ramp        |  |  |
| Removable table     |  |  |